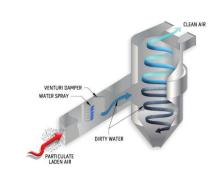

#### **DUST COLLECTION AND AIR POLLUTION CONTROL**

- HIGH EFFICIENCY CYCLONES
- **WET SCRUBBERS**
- SEVERE SERVICE DUST COLLECTORS